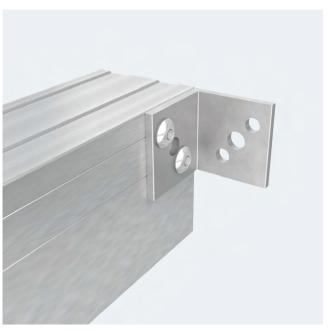

Get in touch! We'll be happy to advise you in person!

Cross-member installed on longitudinal member using a threaded plate, clamping plate and bolt.

Aluminium bracket installed in readiness to fasten the side rave profile