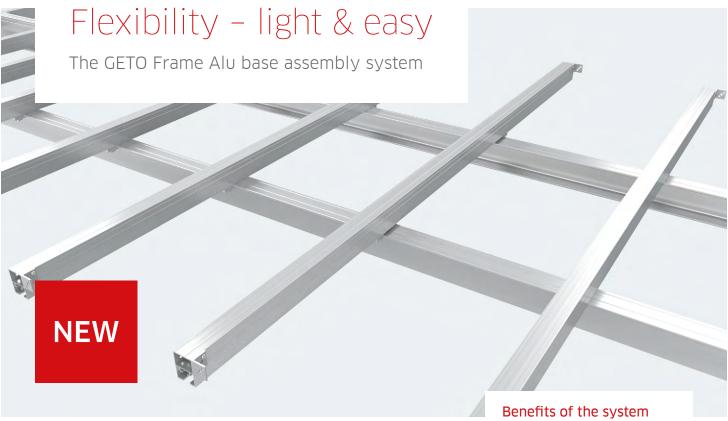

Transport technology / Platform superstructures / Construction profiles

Titgemeyer Group has introduced a new universal-type base assembly system. GETO Frame Alu is a flexible, efficient and weight-saving solution with an abundance of innovative features.

## Flexibility

The trimmable profiles and aligned sliding arms significantly reduce the time needed to fit the cross-members to the longitudinal members. What's more, the system comes supplied with matching pre-drilled holes for installing the side raves / outer frame. An installation kit comprising all of the fasteners required to perform the work is also available.

## Lightness

The profiles have been constructed using anodised aluminium to create a lighter design than its conventional counterparts and thus offer the potential for a higher vehicle payload. The material also lends the system an upscale look.