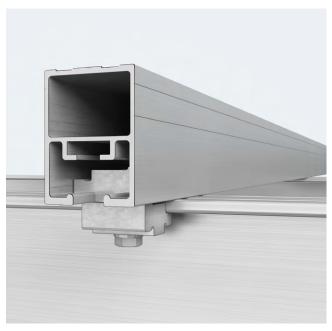

Get in touch! We'll be happy to advise you in person!

Cross-member installed on longitudinal member using a threaded plate, clamping plate and bolt.

Aluminium bracket installed in readiness to fasten the side rave profile