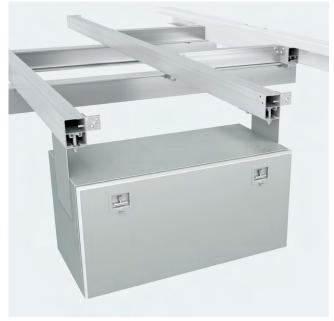

Sample application: Reinforcement kit for greater load-bearing capacity on the bulkhead (auxiliary longitudinal member cut from crossbeam, optional on customer request)

Sample application: Toolbox with accessory kit for retrofitting attachments