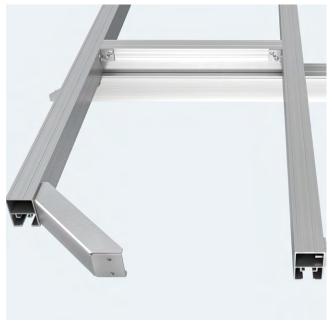

Sample application: Reinforcement kit for greater load-bearing capacity on the bulkhead (auxiliary longitudinal member cut from crossbeam, optional on customer request)

Sample application: Toolbox with accessory kit for retrofitting attachments