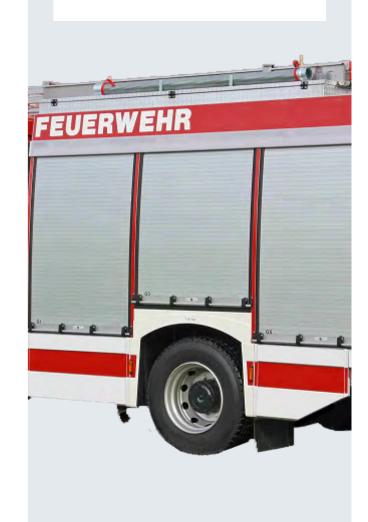

## **RIEKO roller shutters** Perfection down to the last detail

Bar-mounted lock

Trailing edge with sturdy, detachable stop bracket

Customer logo and customised clip colour available on reauest

Double handle, with push button or lockable