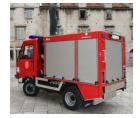

RIEKO's range of roller shutters encompasses a wide array of standard products and customer-specific special designs. Especially aluminium roller shutters used in vehicle construction that are incorporated into numerous fire service technical relief and transportation vehicles. and those adapted to individual body designs. Needless to say, numerous other uses are also possible, for example in mechanical engineering, at the workplace, or in high-quality kitchens and transport systems.

- Fire service vehicles
- Technical relief and transportation vehicles
- Container bodies
- Water tenders
- Towing vehicles
- Beverage transporters
- Service vehicles
- LNG transporters
- Special vehicles
- Caravans and campers
- Rescue vehicles