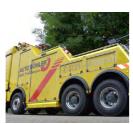

RIEKO's range of roller shutters encompasses a wide array of standard products and customer-specific special designs. Especially aluminium roller shutters used in vehicle construction that are incorporated into numerous fire service technical relief and transportation vehicles. and those adapted to individual body designs. Needless to say, numerous other uses are also possible, for example in mechanical engineering, at the workplace, or in high-quality kitchens and transport systems.

- Fire service vehicles
- Technical relief and transportation vehicles
- Container bodies
- Water tenders
- Towing vehicles
- Beverage transporters
- Service vehicles
- LNG transporters
- Special vehicles
- Caravans and campers
- Rescue vehicles