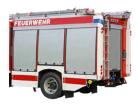

RIEKO's range of roller shutters encompasses a wide array of standard products and customer-specific special designs. Especially aluminium roller shutters used in vehicle construction that are incorporated into numerous fire service technical relief and transportation vehicles. and those adapted to individual body designs. Needless to say, numerous other uses are also possible, for example in mechanical engineering, at the workplace, or in high-quality kitchens and transport systems.

- Fire service vehicles
- Technical relief and transportation vehicles
- Container bodies
- Water tenders
- Towing vehicles
- Beverage transporters
- Service vehicles
- LNG transporters
- Special vehicles
- Caravans and campers
- Rescue vehicles