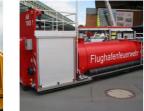

RIEKO's range of roller shutters encompasses a wide array of standard products and customer-specific special designs. Especially aluminium roller shutters used in vehicle construction that are incorporated into numerous fire service technical relief and transportation vehicles. and those adapted to individual body designs. Needless to say, numerous other uses are also possible, for example in mechanical engineering, at the workplace, or in high-quality kitchens and transport systems.

- Fire service vehicles
- Technical relief and transportation vehicles
- Container bodies
- Water tenders
- Towing vehicles
- Beverage transporters
- Service vehicles
- LNG transporters
- Special vehicles
- Caravans and campers
- Rescue vehicles