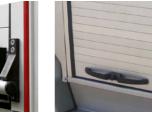

## **RIEKO roller shutters** Perfection down to the last detail

Bar-mounted lock

Trailing edge with sturdy, detachable stop bracket

Customer logo and customised clip colour available on reauest

Double handle, with push button or lockable