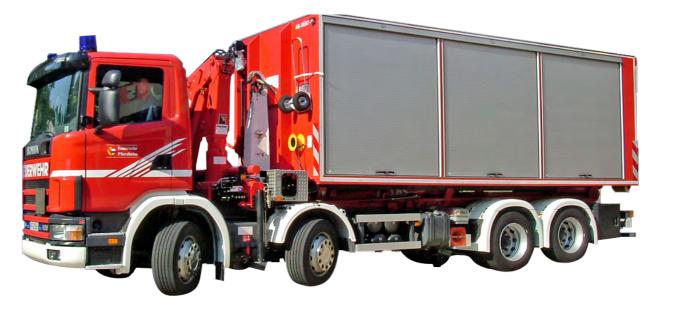

RIEKO's range of roller shutters encompasses a wide array of standard products and customer-specific special designs. Especially aluminium roller shutters used in vehicle construction that are incorporated into numerous fire service technical relief and transportation vehicles. and those adapted to individual body designs. Needless to say, numerous other uses are also possible, for example in mechanical engineering, at the workplace, or in high-quality kitchens and transport systems.

- Fire service vehicles
- Technical relief and transportation vehicles
- Container bodies
- Water tenders
- Towing vehicles
- Beverage transporters
- Service vehicles
- LNG transporters
- Special vehicles
- Caravans and campers
- Rescue vehicles