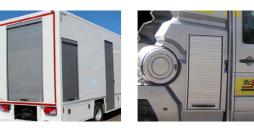

RIEKO's range of roller shutters encompasses a wide array of standard products and customer-specific special designs. Especially aluminium roller shutters used in vehicle construction that are incorporated into numerous fire service technical relief and transportation vehicles. and those adapted to individual body designs. Needless to say, numerous other uses are also possible, for example in mechanical engineering, at the workplace, or in high-quality kitchens and transport systems.

- Fire service vehicles
- Technical relief and transportation vehicles
- Container bodies
- Water tenders
- Towing vehicles
- Beverage transporters
- Service vehicles
- LNG transporters
- Special vehicles
- Caravans and campers
- Rescue vehicles