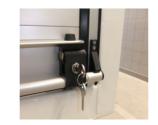

## **RIEKO roller shutters** Perfection down to the last detail

Bar-mounted lock

Trailing edge with sturdy, detachable stop bracket

Customer logo and customised clip colour available on reauest

Double handle, with push button or lockable