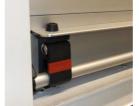

## **RIEKO roller shutters** Perfection down to the last detail

Bar-mounted lock

Trailing edge with sturdy, detachable stop bracket

Customer logo and customised clip colour available on reauest

Double handle, with push button or lockable