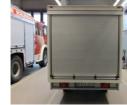

RIEKO's range of roller shutters encompasses a wide array of standard products and customer-specific special designs. Especially aluminium roller shutters used in vehicle construction that are incorporated into numerous fire service technical relief and transportation vehicles. and those adapted to individual body designs. Needless to say, numerous other uses are also possible, for example in mechanical engineering, at the workplace, or in high-quality kitchens and transport systems.

- Fire service vehicles
- Technical relief and transportation vehicles
- Container bodies
- Water tenders
- Towing vehicles
- Beverage transporters
- Service vehicles
- LNG transporters
- Special vehicles
- Caravans and campers
- Rescue vehicles