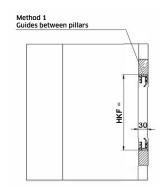

#### Roller shutter type: ROLL-TO 35 roller shutter (21 es) ROLL-TO 40 roller shutter (22 es) (spring-loaded operation as standard) TITGEMEYER customer number: Date: ☐ Inquiry □ Order Quantity: Items: Installation dimensions HKF = mm OKE = mm LB\* = mm LET\*\* = mm \* Only relevant if using installation method 2 (alternative to HKF) \*\* Only of relevance for roof-stowed versions (V6 and V7) Version LET $\square \ \lor 1$ 0 □ V3 뽕 옹 뽕 뽕 □ V6 $\square$ V7 Version V7 Version V1 Version V3 Version V6 Installation method With spring-With spring-With spring-With spring- $\square$ Between the pillars (1) loaded shaft or loaded shaft and loaded shaft and loaded shaft and bearing shaft; motorised; rolls curved guide: $\square$ Behind the pillars (2) bearing shaft or slides under the upwards with motorised; rolls slides under the ☐ Installed inside GETO roof box upwards with box roof Van (2)

### Legend

OKE = Bottom of guide rail to top of box

HKF = Width to bottom of guide rail

LET = Clear installation depth

LB = Clear frame width (for Method 2)