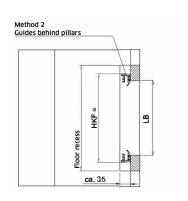

#### Roller shutter type: ROLL-TO 35 roller shutter (21 es) ROLL-TO 40 roller shutter (22 es) (spring-loaded operation as standard) TITGEMEYER customer number: Date: ☐ Inquiry □ Order Quantity: Items: Installation dimensions HKF = mm OKE = mm LB\* = mm LET\*\* = mm \* Only relevant if using installation method 2 (alternative to HKF) \*\* Only of relevance for roof-stowed versions (V6 and V7) Version LET $\square \ \lor 1$ 0 □ V3 뽕 옹 뽕 뽕 □ V6 $\square$ V7 Version V7 Version V1 Version V3 Version V6 Installation method With spring-With spring-With spring-With spring- $\square$ Between the pillars (1) loaded shaft or loaded shaft and loaded shaft and loaded shaft and bearing shaft; motorised; rolls curved guide: $\square$ Behind the pillars (2) bearing shaft or slides under the upwards with motorised; rolls slides under the ☐ Installed inside GETO roof box upwards with box roof Van (2)

### Legend

OKE = Bottom of guide rail to top of box

HKF = Width to bottom of guide rail

LET = Clear installation depth

LB = Clear frame width (for Method 2)