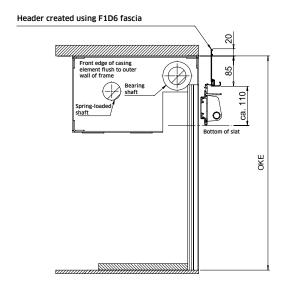

#### Sample representation Version 3

### Legend

OKE = Bottom of guide rail to top of box

HKF = Width to bottom of guide rail

LET = Clear installation depth

LB = Clear frame width (for Method 2)