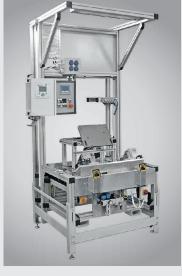

## Riveting plants, full, hollow rivet and semi-hollow

This riveting plant we mount
Friedrich rivet technology with radial
point riveting. The advantage of this
system among many is its silent
operation, minimal changes in the
structure of the processed material
of the rivet, low power consumption
at high power and control and
measurement of each rivet, before
riveting and after riveting, which
eliminates the possibility of
producing a defective piece. Friedrich
Riveting technology can be fitted
independently or integrated into the
plant or in the assembly line.

RIVETEC is the representative of the Friedrich company on the Czech and Slovak market. Contracts relating to Friedrich riveting techniques are dealt with individually in close cooperation with the customer. During the assembly operation and the desired degree of control we are ready to design the best solution. Professional approach and technical know-how ensures effective cooperation with customers and the high standard of our services.

### **Friedrich®**