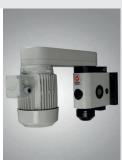

## Riveting plants, full, hollow rivet and semi-hollow

This riveting plant we mount
Friedrich rivet technology with radial
point riveting. The advantage of this
system among many is its silent
operation, minimal changes in the
structure of the processed material
of the rivet, low power consumption
at high power and control and
measurement of each rivet, before
riveting and after riveting, which
eliminates the possibility of
producing a defective piece. Friedrich
Riveting technology can be fitted
independently or integrated into the
plant or in the assembly line.

RIVETEC is the representative of the Friedrich company on the Czech and Slovak market. Contracts relating to Friedrich riveting techniques are dealt with individually in close cooperation with the customer. During the assembly operation and the desired degree of control we are ready to design the best solution. Professional approach and technical know-how ensures effective cooperation with customers and the high standard of our services.