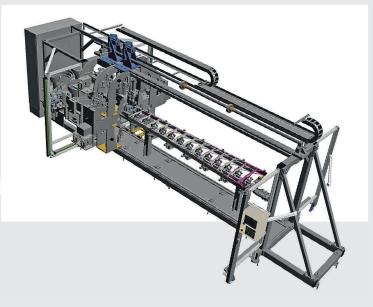

# Riveting plants on blind rivets, rivet nuts and high-strength rivets

In practice, this means working very closely with the customer. Based on the technology required to propose the plant, so that the whole process is controlled electronically and at the same time the fastest speed and highest quality. Many plants are combined - they are equipped with more solid preparations or the preparations are designed to be replaceable.

The structure of these plants we can realize to the full extent of its capacities, and thanks to our production team of specialists, electro mechanical engineers and designers. We also provide the bulk of the production and the entire installation and assembly.