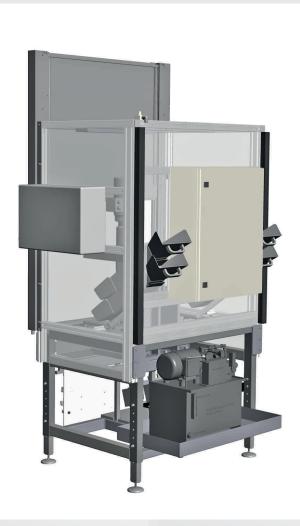

## Riveting plants, full, hollow rivet and semi-hollow

This riveting plant we mount
Friedrich rivet technology with radial
point riveting. The advantage of this
system among many is its silent
operation, minimal changes in the
structure of the processed material
of the rivet, low power consumption
at high power and control and
measurement of each rivet, before
riveting and after riveting, which
eliminates the possibility of
producing a defective piece. Friedrich
Riveting technology can be fitted
independently or integrated into the
plant or in the assembly line.

RIVETEC is the representative of the Friedrich company on the Czech and Slovak market. Contracts relating to Friedrich riveting techniques are dealt with individually in close cooperation with the customer. During the assembly operation and the desired degree of control we are ready to design the best solution. Professional approach and technical know-how ensures effective cooperation with customers and the high standard of our services.

### **Friedrich®**