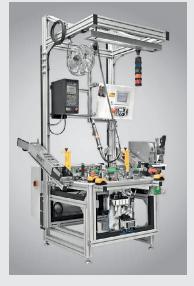

## Riveting plants, full, hollow rivet and semi-hollow

This riveting plant we mount
Friedrich rivet technology with radial
point riveting. The advantage of this
system among many is its silent
operation, minimal changes in the
structure of the processed material
of the rivet, low power consumption
at high power and control and
measurement of each rivet, before
riveting and after riveting, which
eliminates the possibility of
producing a defective piece. Friedrich
Riveting technology can be fitted
independently or integrated into the
plant or in the assembly line.

RIVETEC is the representative of the Friedrich company on the Czech and Slovak market. Contracts relating to Friedrich riveting techniques are dealt with individually in close cooperation with the customer. During the assembly operation and the desired degree of control we are ready to design the best solution. Professional approach and technical know-how ensures effective cooperation with customers and the high standard of our services.

### **Friedrich®**