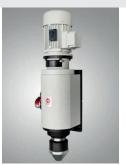

## Riveting plants, full, hollow rivet and semi-hollow

This riveting plant we mount
Friedrich rivet technology with radial
point riveting. The advantage of this
system among many is its silent
operation, minimal changes in the
structure of the processed material
of the rivet, low power consumption
at high power and control and
measurement of each rivet, before
riveting and after riveting, which
eliminates the possibility of
producing a defective piece. Friedrich
Riveting technology can be fitted
independently or integrated into the
plant or in the assembly line.

RIVETEC is the representative of the Friedrich company on the Czech and Slovak market. Contracts relating to Friedrich riveting techniques are dealt with individually in close cooperation with the customer. During the assembly operation and the desired degree of control we are ready to design the best solution. Professional approach and technical know-how ensures effective cooperation with customers and the high standard of our services.